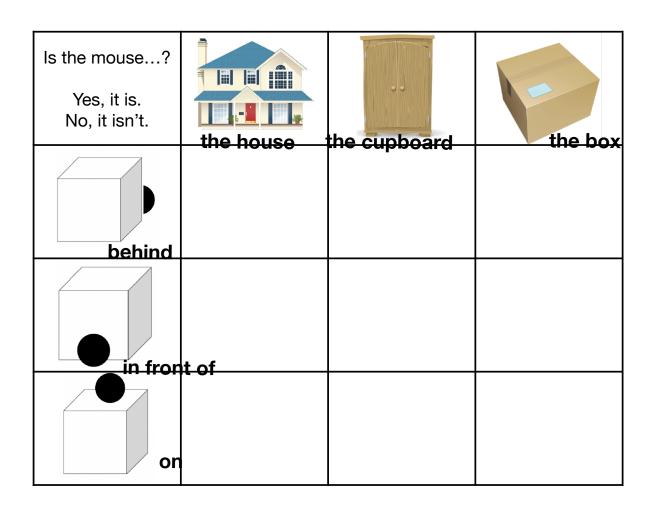

| Is the mouse?  Yes, it is.  No, it isn't. |           |              |         |
|-------------------------------------------|-----------|--------------|---------|
|                                           | the house | the cupboard | the box |
| behind<br>in fron                         | t of      |              |         |
| on                                        |           |              |         |